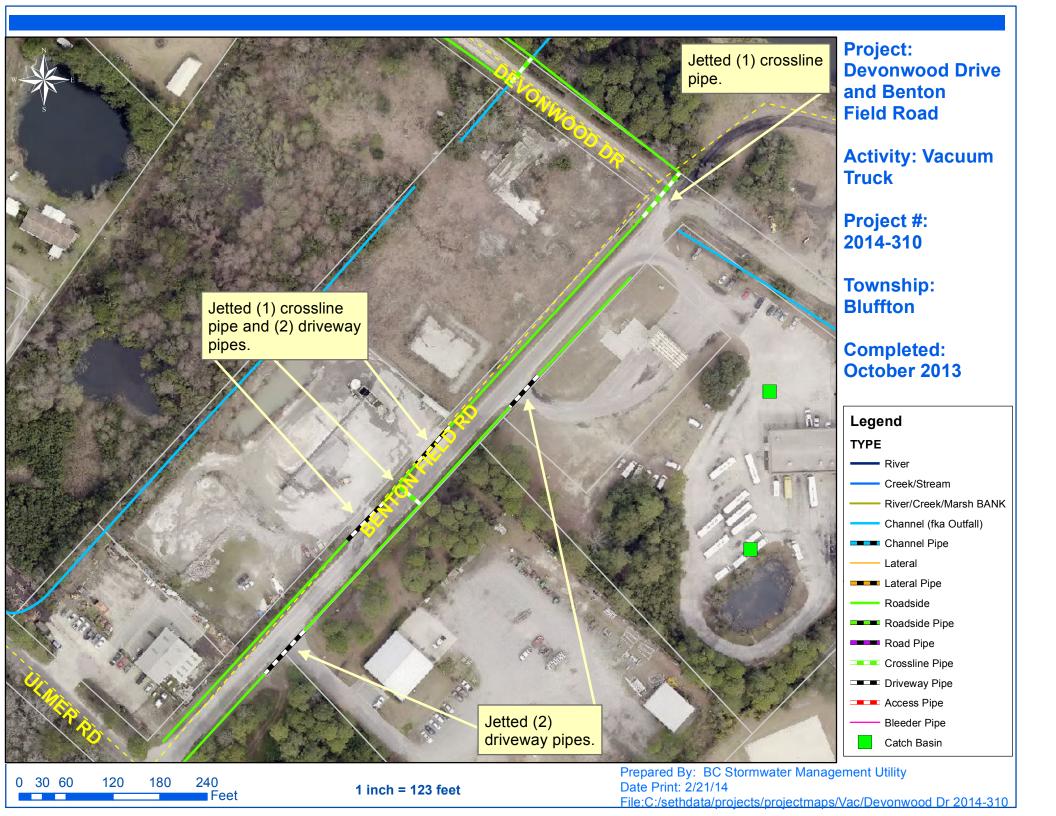

## Stormwater Infrastructure

Project Summary

**Project Summary:** Bluffton Vacuum Truck - Sandy Pointe Drive, Skylark Drive, Benton Field Road and Devonwood Drive

Activity: Routine/Preventive Maintenance

## **Narrative Description of Project:**

Project improved 16 L.F. of drainage system. Cleaned out (9) catch basins. Jetted (4) driveway pipes, (4) crossline pipes and 16 L.F. of channel pipe.

| 2014-310 / Bluffton Vacuum Truck   | Labor | Labor      | Equipment | Material | Contractor | Indirect   |            |
|------------------------------------|-------|------------|-----------|----------|------------|------------|------------|
|                                    | Hours | Cost       | Cost      | Cost     | Cost       | Labor      | Total Cost |
| AUDIT / Audit Project              | 0.5   | \$10.23    | \$0.00    | \$0.00   | \$0.00     | \$6.62     | \$16.85    |
| CBCO / Catch basin - clean out     | 18.0  | \$389.29   | \$206.68  | \$142.50 | \$0.00     | \$148.23   | \$886.70   |
| CBIN / Catch basin - inspected     | 20.0  | \$432.54   | \$36.20   | \$23.76  | \$0.00     | \$164.70   | \$657.20   |
| CLPJT / Crossline Pipe - Jetted    | 40.0  | \$912.06   | \$443.20  | \$276.09 | \$0.00     | \$494.10   | \$2,125.45 |
| DPJT / Driveway Pipe - Jetted      | 10.0  | \$239.76   | \$110.80  | \$40.58  | \$0.00     | \$164.70   | \$555.84   |
| ONJV / Onsite Job Visit            | 2.0   | \$88.54    | \$7.24    | \$11.88  | \$0.00     | \$67.92    | \$175.58   |
| RB / Remove blockage from flowline | 10.0  | \$216.27   | \$110.80  | \$51.45  | \$0.00     | \$82.35    | \$460.87   |
| 2014-310 / Bluffton Vacuum Truck   | 100.5 | \$2,288.69 | \$914.92  | \$546.26 | \$0.00     | \$1,128.62 | \$4,878.48 |
| Sub Total                          |       |            |           |          |            |            |            |
|                                    |       |            |           |          |            |            |            |
|                                    |       |            |           |          |            |            |            |
| Grand Total                        | 100.5 | \$2,288.69 | \$914.92  | \$546.26 | \$0.00     | \$1,128.62 | \$4,878.48 |