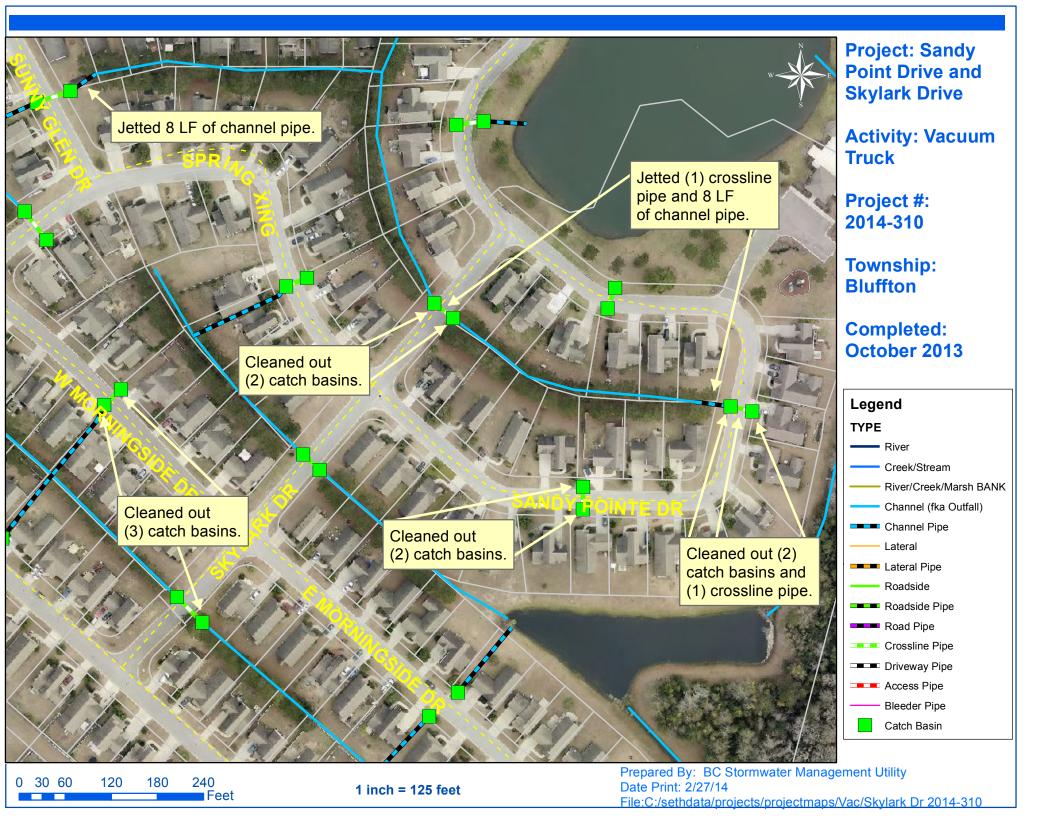

## Stormwater Infrastructure

Project Summary

**Project Summary:** Bluffton Vacuum Truck - Sandy Pointe Drive, Skylark Drive, Benton Field Road and Devonwood Drive

Activity: Routine/Preventive Maintenance

## **Narrative Description of Project:**

Project improved 16 L.F. of drainage system. Cleaned out (9) catch basins. Jetted (4) driveway pipes, (4) crossline pipes and 16 L.F. of channel pipe.

| 2014-310 / Bluffton Vacuum Truck   | Labor | Labor      | Equipment | Material | Contractor | Indirect   |            |
|------------------------------------|-------|------------|-----------|----------|------------|------------|------------|
|                                    | Hours | Cost       | Cost      | Cost     | Cost       | Labor      | Total Cost |
| AUDIT / Audit Project              | 0.5   | \$10.23    | \$0.00    | \$0.00   | \$0.00     | \$6.62     | \$16.85    |
| CBCO / Catch basin - clean out     | 18.0  | \$389.29   | \$206.68  | \$142.50 | \$0.00     | \$148.23   | \$886.70   |
| CBIN / Catch basin - inspected     | 20.0  | \$432.54   | \$36.20   | \$23.76  | \$0.00     | \$164.70   | \$657.20   |
| CLPJT / Crossline Pipe - Jetted    | 40.0  | \$912.06   | \$443.20  | \$276.09 | \$0.00     | \$494.10   | \$2,125.45 |
| DPJT / Driveway Pipe - Jetted      | 10.0  | \$239.76   | \$110.80  | \$40.58  | \$0.00     | \$164.70   | \$555.84   |
| ONJV / Onsite Job Visit            | 2.0   | \$88.54    | \$7.24    | \$11.88  | \$0.00     | \$67.92    | \$175.58   |
| RB / Remove blockage from flowline | 10.0  | \$216.27   | \$110.80  | \$51.45  | \$0.00     | \$82.35    | \$460.87   |
| 2014-310 / Bluffton Vacuum Truck   | 100.5 | \$2,288.69 | \$914.92  | \$546.26 | \$0.00     | \$1,128.62 | \$4,878.48 |
| Sub Total                          |       |            |           |          |            |            |            |
|                                    |       |            |           |          |            |            |            |
|                                    |       |            |           |          |            |            |            |
| Grand Total                        | 100.5 | \$2,288.69 | \$914.92  | \$546.26 | \$0.00     | \$1,128.62 | \$4,878.48 |