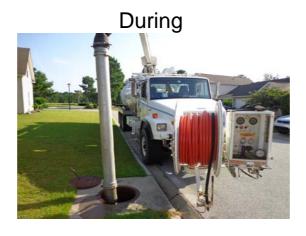

## Stormwater Infrastructure

Project Summary

**Project Summary:** Bluffton Vacuum Truck - Sandy Pointe Drive, Skylark Drive, Benton Field Road and Devonwood Drive

Activity: Routine/Preventive Maintenance