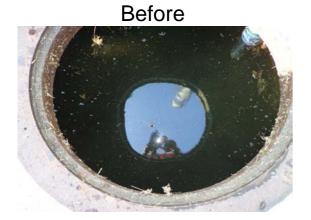

## **Narrative Description of Project:**

Project improved 16 L.F. of drainage system. Cleaned out (9) catch basins. Jetted (4) driveway pipes, (4) crossline pipes and 16 L.F. of channel pipe.

| 2014-310 / Bluffton Vacuum Truck   | Labor | Labor      | Equipment | Material | Contractor | Indirect   |            |
|------------------------------------|-------|------------|-----------|----------|------------|------------|------------|
|                                    | Hours | Cost       | Cost      | Cost     | Cost       | Labor      | Total Cost |
| AUDIT / Audit Project              | 0.5   | \$10.23    | \$0.00    | \$0.00   | \$0.00     | \$6.62     | \$16.85    |
| CBCO / Catch basin - clean out     | 18.0  | \$389.29   | \$206.68  | \$142.50 | \$0.00     | \$148.23   | \$886.70   |
| CBIN / Catch basin - inspected     | 20.0  | \$432.54   | \$36.20   | \$23.76  | \$0.00     | \$164.70   | \$657.20   |
| CLPJT / Crossline Pipe - Jetted    | 40.0  | \$912.06   | \$443.20  | \$276.09 | \$0.00     | \$494.10   | \$2,125.45 |
| DPJT / Driveway Pipe - Jetted      | 10.0  | \$239.76   | \$110.80  | \$40.58  | \$0.00     | \$164.70   | \$555.84   |
| ONJV / Onsite Job Visit            | 2.0   | \$88.54    | \$7.24    | \$11.88  | \$0.00     | \$67.92    | \$175.58   |
| RB / Remove blockage from flowline | 10.0  | \$216.27   | \$110.80  | \$51.45  | \$0.00     | \$82.35    | \$460.87   |
| 2014-310 / Bluffton Vacuum Truck   | 100.5 | \$2,288.69 | \$914.92  | \$546.26 | \$0.00     | \$1,128.62 | \$4,878.48 |
| Sub Total                          |       |            |           |          |            |            |            |
|                                    |       |            |           |          |            |            |            |
|                                    |       |            |           |          |            |            |            |
| Grand Total                        | 100.5 | \$2,288.69 | \$914.92  | \$546.26 | \$0.00     | \$1,128.62 | \$4,878.48 |