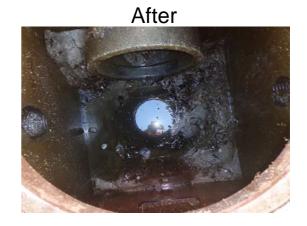

## **Narrative Description of Project:**

Project improved 16 L.F. of drainage system. Cleaned out (9) catch basins. Jetted (4) driveway pipes, (4) crossline pipes and 16 L.F. of channel pipe.

| 2014-310 / Bluffton Vacuum Truck   | Labor | Labor      | Equipment | Material | Contractor | Indirect   |            |
|------------------------------------|-------|------------|-----------|----------|------------|------------|------------|
|                                    | Hours | Cost       | Cost      | Cost     | Cost       | Labor      | Total Cost |
| AUDIT / Audit Project              | 0.5   | \$10.23    | \$0.00    | \$0.00   | \$0.00     | \$6.62     | \$16.85    |
| CBCO / Catch basin - clean out     | 18.0  | \$389.29   | \$206.68  | \$142.50 | \$0.00     | \$148.23   | \$886.70   |
| CBIN / Catch basin - inspected     | 20.0  | \$432.54   | \$36.20   | \$23.76  | \$0.00     | \$164.70   | \$657.20   |
| CLPJT / Crossline Pipe - Jetted    | 40.0  | \$912.06   | \$443.20  | \$276.09 | \$0.00     | \$494.10   | \$2,125.45 |
| DPJT / Driveway Pipe - Jetted      | 10.0  | \$239.76   | \$110.80  | \$40.58  | \$0.00     | \$164.70   | \$555.84   |
| ONJV / Onsite Job Visit            | 2.0   | \$88.54    | \$7.24    | \$11.88  | \$0.00     | \$67.92    | \$175.58   |
| RB / Remove blockage from flowline | 10.0  | \$216.27   | \$110.80  | \$51.45  | \$0.00     | \$82.35    | \$460.87   |
| 2014-310 / Bluffton Vacuum Truck   | 100.5 | \$2,288.69 | \$914.92  | \$546.26 | \$0.00     | \$1,128.62 | \$4,878.48 |
| Sub Total                          |       |            |           |          |            |            |            |
|                                    |       |            |           |          |            |            |            |
|                                    |       |            |           |          |            |            |            |
| Grand Total                        | 100.5 | \$2,288.69 | \$914.92  | \$546.26 | \$0.00     | \$1,128.62 | \$4,878.48 |